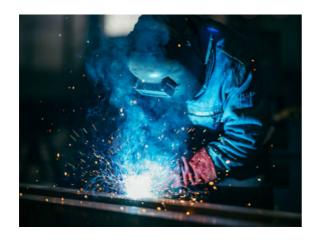

## **Coded Welding**

IMS utilises competent coded welders to complete all welding to our client's specification. All welding is checked twice and stamped with the coded welders mark number for verification.