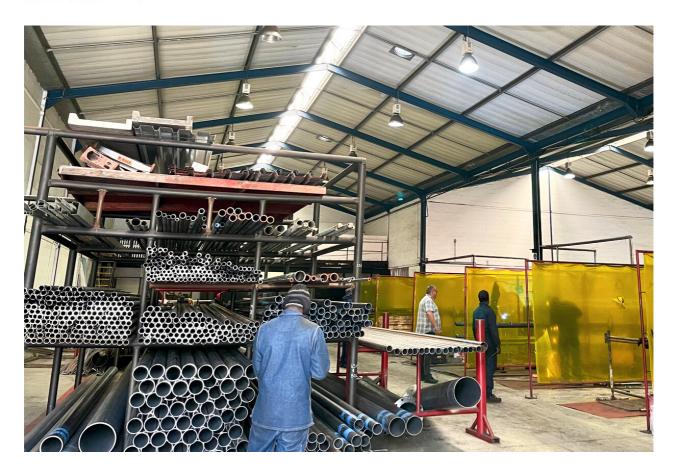

#### IMS PIPE FABRICATION

IMS Pipe Fabrication is the only fire sprinkler pipe manufacturer in the Western Cape with a fully equipped spray booth specially designed for precise paint application to steel pipe work. All pipe work leaves our factory with the correct paint primer and enamel coating to required micron thickness.

## **Coded Welding**

IMS utilises competent coded welders to complete all welding to our client's specification. All welding is checked twice and stamped with the coded welders mark number for verification.

All pipe work fabricated by IMS is quality checked twice prior to delivery.

For more information, please visit our website at www.imspipefabrication.com

Tel: 021 555 1474

18 Jig Road, Montague Gardens, CPT